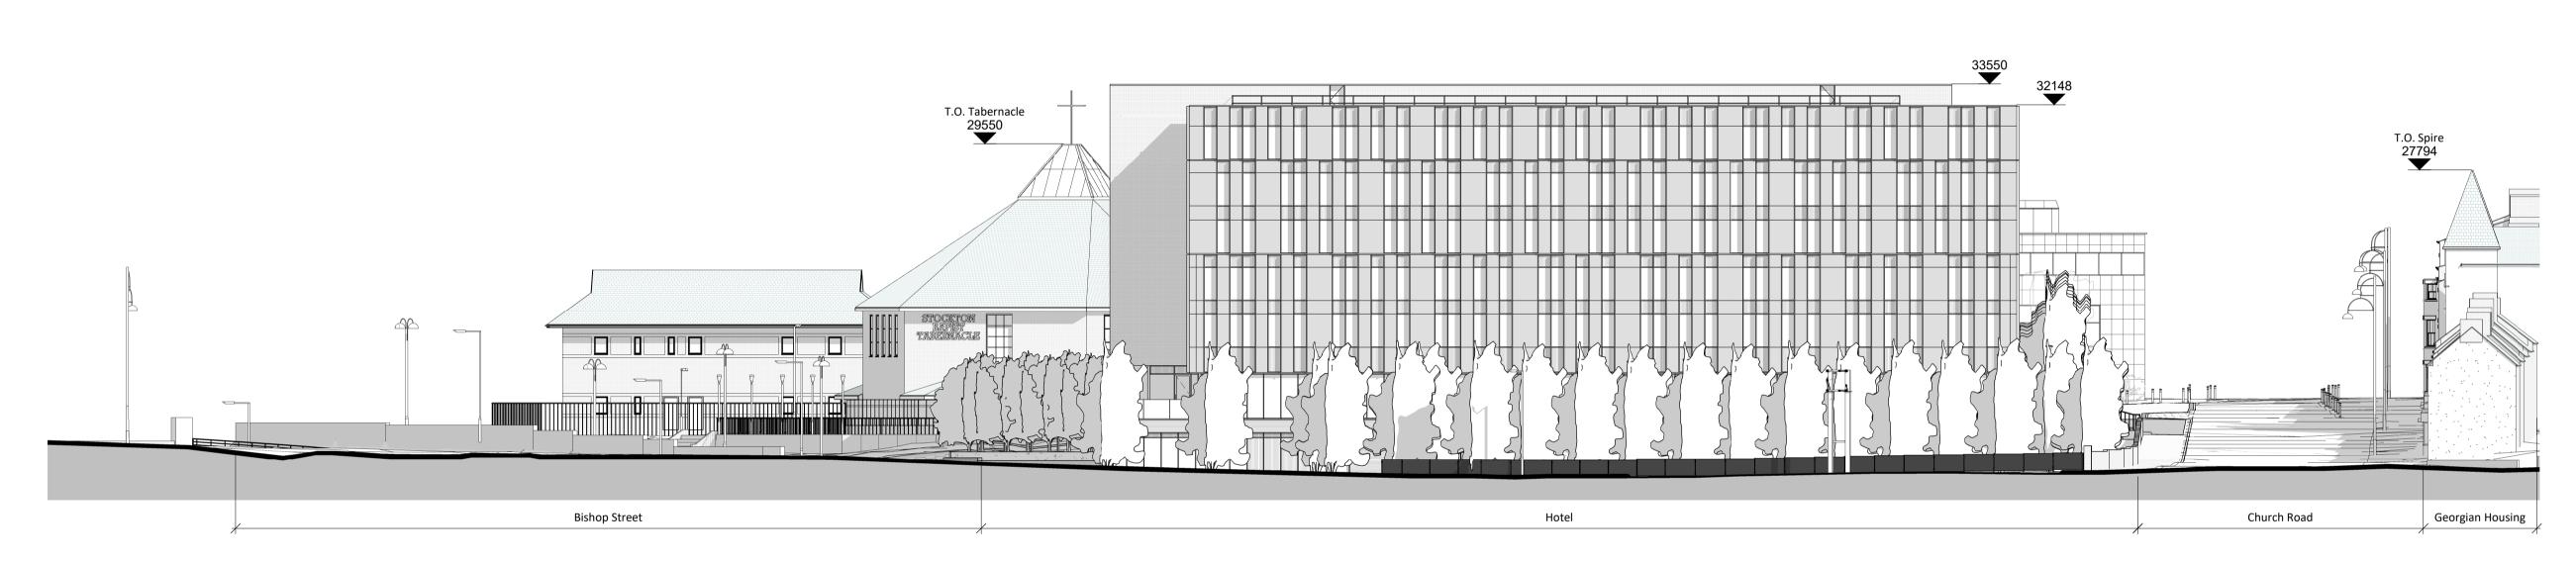

d parties and as such their accuracy cannot be guaranteed. All features are approximate and subject to clarification by a detailed topographical survey, statutory service enquiries and confirmation of the

The controlled version of this drawing should be viewed in DWF or PDF format not DWG or other formats. All prints of this drawing must be made in full colour.

Where this drawing has been based upon Ordnance Survey data, it has been reproduced under the terms of Ryder Licence No. 100000144. Reproduction of this drawing in whole or in part is prohibited without the prior permission of Ordnance Survey. Do not scale the drawing. Use figured dimensions in all cases. Check all dimensions on site. Report any discrepancies in writing to Ryder before proceeding.



## Proposed Site Section A-A



## Proposed Site Section B-B



## Proposed Site Section C-C

| P4                    | Date<br>15/12/16       | Drawn by<br>GGe    | Checked b |
|-----------------------|------------------------|--------------------|-----------|
| • •                   | cess door shown        |                    |           |
| Revision              | Date                   | Drawn by           | Checked b |
| P3<br>Hotel elevation | 13/12/16<br>ns updated | GGe                | JBa       |
|                       |                        |                    |           |
| Revision              | Date                   | Drawn by           | Checked b |
| P2                    | 07/12/16               | GGe                | JBa       |
| opdate followi        | ng ammendments of      | the proposed